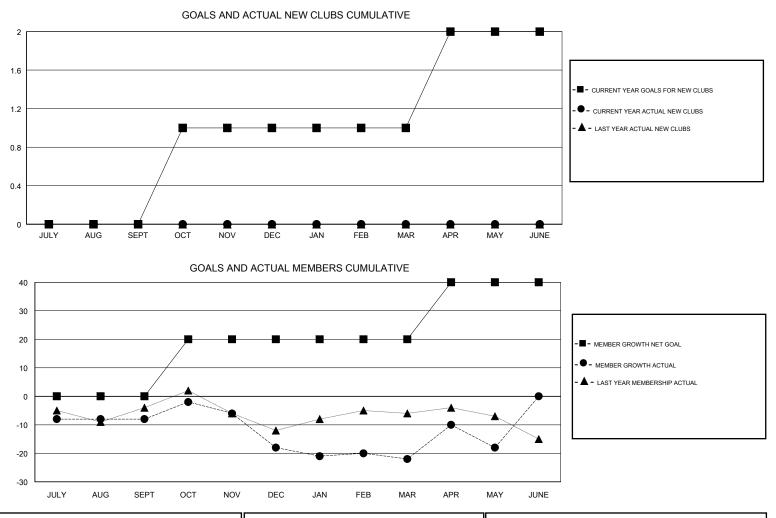

## LOCATION REP OF SOUTH AFRICA

GMT CA

|               | Club          | S           |               | Members               |                           |                         |                                                    |
|---------------|---------------|-------------|---------------|-----------------------|---------------------------|-------------------------|----------------------------------------------------|
|               | RESULTS FOR   | R 2018-2019 |               | RESULTS FOR 2018-2019 |                           |                         |                                                    |
| QUARTER       | NEW CLUB GOAL | NEW CLUBS   | DROPPED CLUBS | QUARTER               | MEMBER GROWTH NET<br>GOAL | MEMBER GROWTH<br>ACTUAL | DROPPED<br>MEMBERS ACTUAL<br>(including transfers) |
| JULY/AUG/SEPT | 0             | 0           | 0             | JULY/AUG/SEPT         | 0                         | 10                      | 13                                                 |
| OCT/NOV/DEC   | 1             | 0           | 0             | OCT/NOV/DEC           | 20                        | 12                      | 21                                                 |
| JAN/FEB/MAR   | 0             | 0           | 0             | JAN/FEB/MAR           | 0                         | 10                      | 13                                                 |
| APR/MAY/JUNE  | 1             | 0           | 0             | APR/MAY/JUNE          | 20                        | 17                      | 12                                                 |